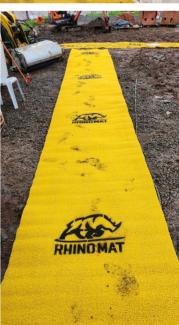

## Protecta Site Mat XTRA

✓ Tough & Durable 
✓ Conforms to Rough Terrain 
✓ P4 Slip Rating

Multi-purpose safety mat solution for rugged environments, helping keep site offices and amenities clean

## **Kev Benefits:**

- P4 slip rating
- Easy to roll out
- Weight keeps mat in place
- Captures mud and dirt
- Provides designated walkway and a safe passage over uneven terrain

## **Main Applications:**

- Internal and external use
- Walkway through muddy, wet and sandy
- Boot cleaner / doormat

| Code       | Dimensions             |
|------------|------------------------|
| RSMX1210-Y | 1.2m x 10m x 13mm roll |
| RSM-PEG    | Fixing pegs (Optional) |