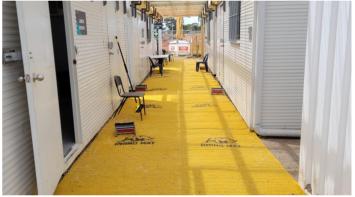

## Protecta Site Mat XTRA

✓ Tough & Durable 
✓ Conforms to Rough Terrain 
✓ P4 Slip Rating

Multi-purpose safety mat solution for rugged environments, helping keep site offices and amenities clean

## **Kev Benefits:**

- P4 slip rating
- Easy to roll out
- Weight keeps mat in place
- Captures mud and dirt
- Provides designated walkway and a safe passage over uneven terrain

## **Main Applications:**

- Internal and external use
- Walkway through muddy, wet and sandy
- Boot cleaner / doormat

| Code       | Dimensions             |
|------------|------------------------|
| RSMX1210-Y | 1.2m x 10m x 13mm roll |
| RSM-PEG    | Fixing pegs (Optional) |