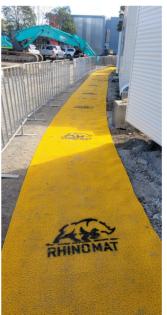

## Protecta Site Mat XTRA

✓ Tough & Durable 
✓ Conforms to Rough Terrain 
✓ P4 Slip Rating

Multi-purpose safety mat solution for rugged environments, helping keep site offices and amenities clean

## **Kev Benefits:**

- P4 slip rating
- Easy to roll out
- Weight keeps mat in place
- Captures mud and dirt
- Provides designated walkway and a safe passage over uneven terrain

## **Main Applications:**

- Internal and external use
- Walkway through muddy, wet and sandy
- Boot cleaner / doormat

| Code       | Dimensions             |
|------------|------------------------|
| RSMX1210-Y | 1.2m x 10m x 13mm roll |
| RSM-PEG    | Fixing pegs (Optional) |