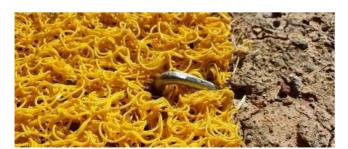

## Protecta Site Mat XTRA

✓ Tough & Durable 
✓ Conforms to Rough Terrain 
✓ P4 Slip Rating

Multi-purpose safety mat solution for rugged environments, helping keep site offices and amenities clean

## **Kev Benefits:**

- P4 slip rating
- Easy to roll out
- Weight keeps mat in place
- Captures mud and dirt
- Provides designated walkway and a safe passage over uneven terrain

## **Main Applications:**

- Internal and external use
- Walkway through muddy, wet and sandy
- Boot cleaner / doormat

| Code       | Dimensions             |
|------------|------------------------|
| RSMX1210-Y | 1.2m x 10m x 13mm roll |
| RSM-PEG    | Fixing pegs (Optional) |